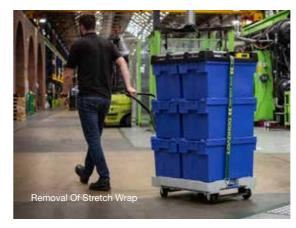

Pally is a half-euro sized plastic pallet which becomes a wheeled dolly at the single press of a foot pedal. It is an efficient solution for moving products without other manual handling equipment required able to withstand a loading capacity of up to 500kg.





# **Clipper Logistics - Benefits experienced**

## Reduction in labour time, 65 seconds per pallet

Additional labour time savings with marshalling between wrap machines removed from the process.

#### Additional security of totes

6 Pally's fit into the small delivery vehicle used vs the original approach of 5 roll cages.

### Removal of stretch wrap

7 million metres of stretch wrap removed per year.

#### Increased Safety

With no stretch wrap hazards within the operation, safety has been improved throughout the supply chain.







Pally & Lid Case Study www.loadhog.com +44 (0) 114 2800 800 www.loadhog.com Pally & Lid Case Study