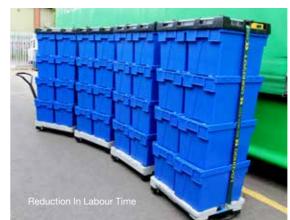

## Reduction in labour time, 65 seconds per pallet

Additional labour time savings with marshalling between wrap machines removed from the process.