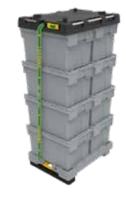

## The Loadhog Pally & Lid

The Pally is a half-euro sized plastic pallet which becomes a wheeled dolly at the single press of a foot pedal. It is an efficient solution for moving products without other manual handling equipment required able to withstand a loading capacity of up to 500kg.