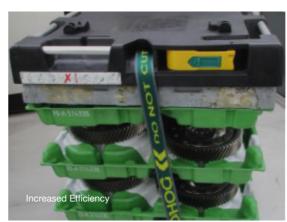

## Improved Efficiency

The Pallet Lid is used to move transition parts between production lines/sites. This solution is faster and ergonomically better than banding and removes double handling.