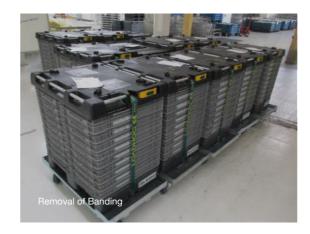

#### Removal of Banding

Volkswagen wished to completely remove banding and other operational costs. The process was tedious and there was also no downtime for mending broken banding machines.