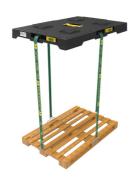

## The Loadhog Pallet Lid

The most secure, versatile and cost effective method of securing the load on a pallet, no banding or stretch wrap required.

## Improved Efficiency

The Pallet Lid is used to move transition parts between production lines/sites. This solution is faster and ergonomically better than banding and removes double handling.