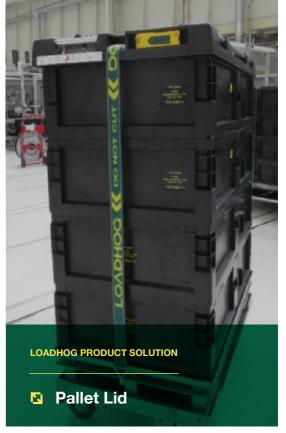

## The Loadhog Pallet Lid

The most secure, versatile and cost effective method of securing the load on a pallet, no banding or stretch wrap required.

## Improved Efficiency

The Pallet Lid is used to move transition parts between production lines/sites. This solution is faster and ergonomically better than banding and removes double handling.